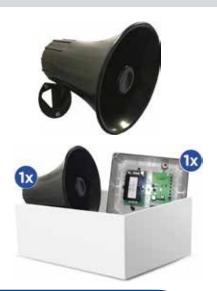

## **KIT** includes

1x 8 watt 80hm Hornspeaker 1x Multispeech & PSU in weatherproof box