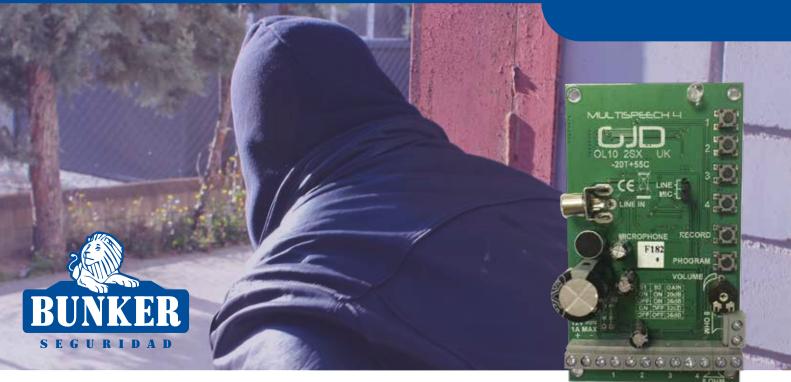

## Kit Multispeech 4

The Multispeech is a four-channel speech enunciator module designed for intruder monitoring, access control, welcoming, advising or warning. A different 30 second message can be recorded on each of the four channels or alternatively one single message of 120 seconds long can be recorded. Configurable to accept any normally open or normally closed input, this gives greater flexibility when using any detection device, alarm panel, panic button, telephone responder or activation from a Remote Video CCTV Monitoring Station.

The Multispeech provides an 8 ohm audio output that can be applied to a loudspeaker or to a dialler that has a speech processor input. Recording can be made using the on board microphone or alternatively by a 1V p-p line input.

- One single message of 120 seconds or four individual messages of 30 seconds
- EEPROM, non-volatile memory
- Four individual normally open or normally closed triggers
- Re-trigger period between 1 and 30 seconds
- Linking message outputs

## Kit Multispeech 4

- 4 channel voice enunciation kit
- Four user recordable messages
- Two pre-attention sounds
- Adjustable volume control
- 2 speaker output